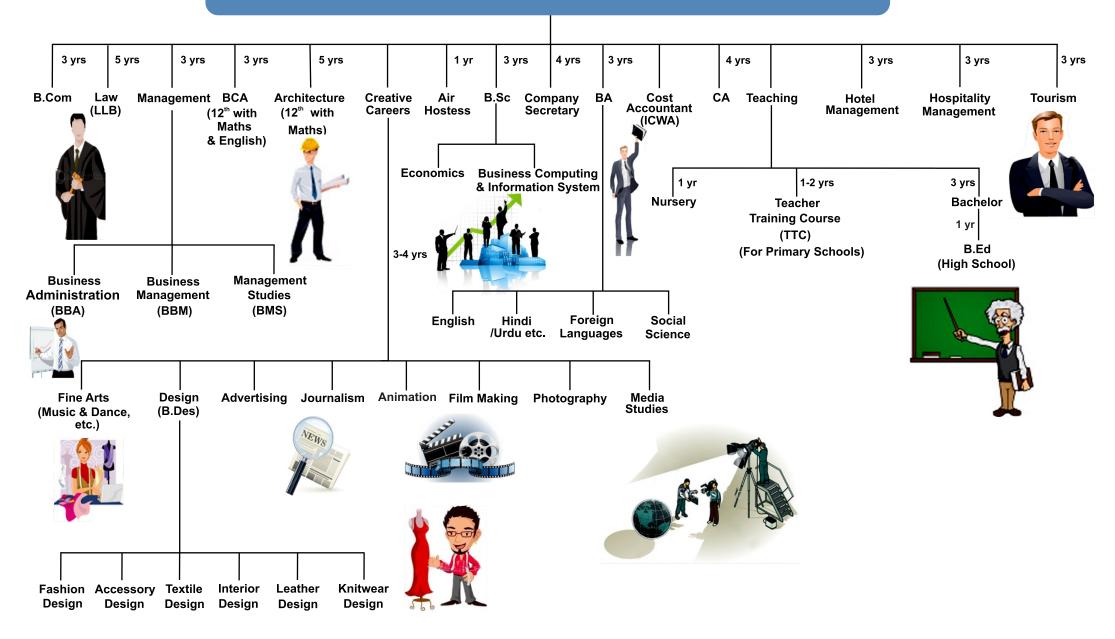

# CareerGuide.com Top Graduate Level Courses after 12th for Commerce Students

CareerGuide.com