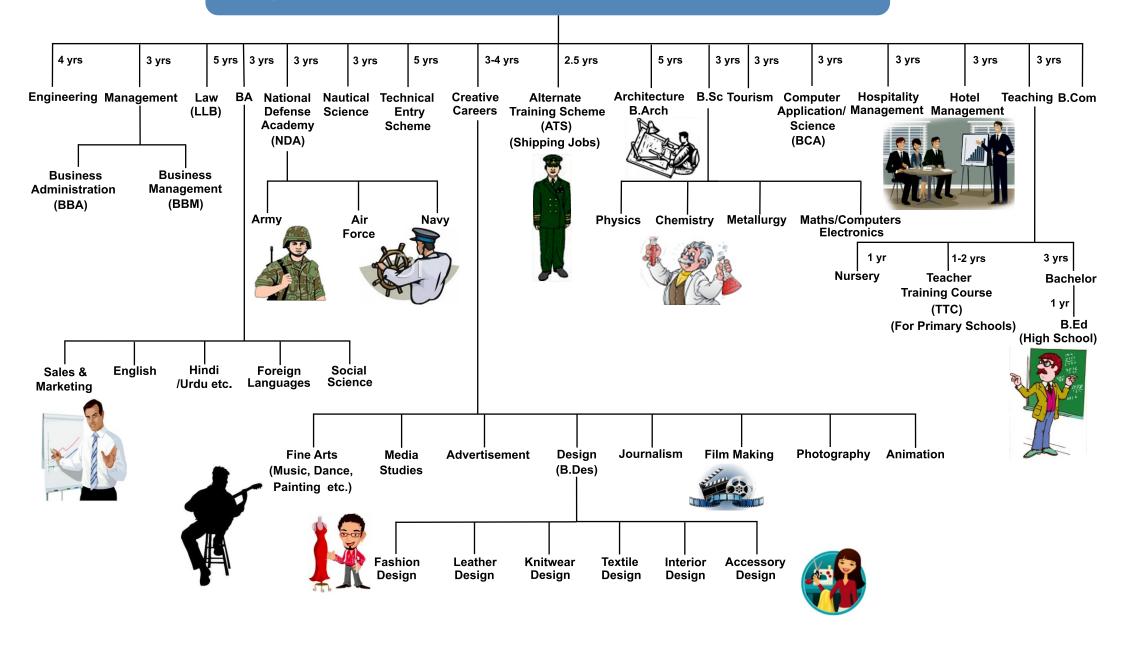

Explore Vour Career Options

# A Self Career Counseling Guide

Log on to www.CareerGuide.com

#### Top Graduate Level Courses after 12th for PCMB Students



#### Top Graduate Level Courses after 12th for PCM Students



#### Top Graduate Level Courses after 12th for PCB Students



# CareerGuide.com Top Graduate Level Courses after 12th for Commerce Students



CareerGuide.com

#### Top Graduate Level Courses after 12th for Arts Students



| List of Careers/Jobs                 | Any Subject | Physics | Chemistry | Maths | Biology | Commerce | Economics | History | <b>Political Science</b> | Geography |
|--------------------------------------|-------------|---------|-----------|-------|---------|----------|-----------|---------|--------------------------|-----------|
| Accessories Designer                 | ✓           |         |           |       |         |          |           |         |                          |           |
| Accounts & Auditing Service          | <b>√</b>    |         |