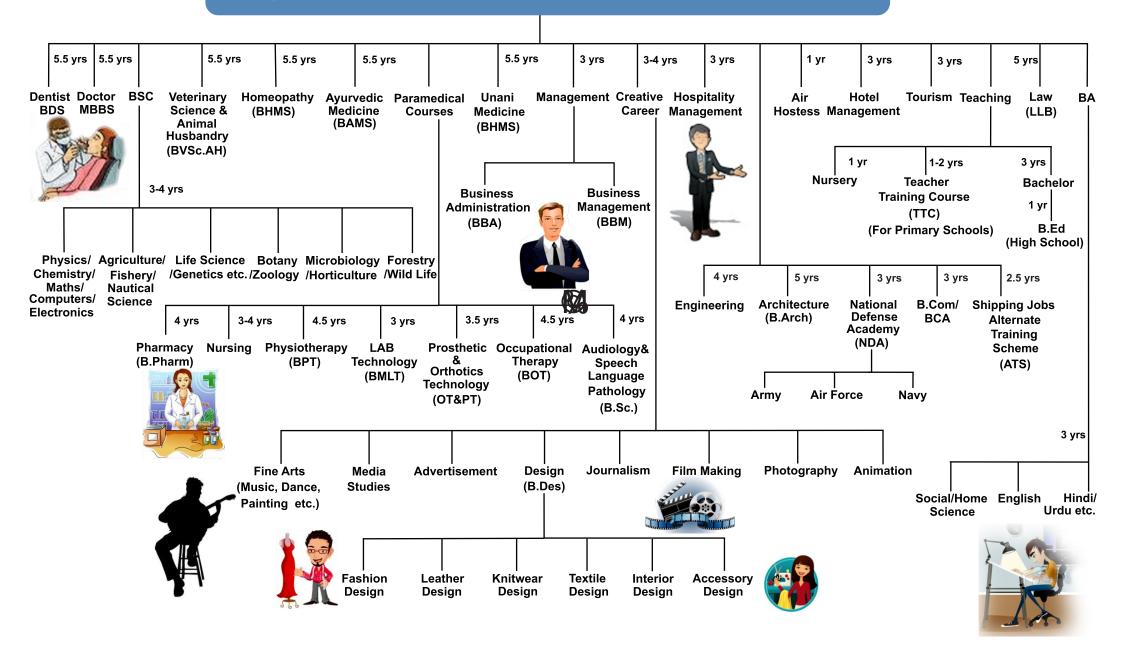

Explore Vour Career Options

# A Self Career Counseling Guide

Log on to www.CareerGuide.com

#### Top Graduate Level Courses after 12th for PCMB Students



#### Top Graduate Level Courses after 12th for PCM Students



#### Top Graduate Level Courses after 12th for PCB Students



# CareerGuide.com Top Graduate Level Courses after 12th for Commerce Students



CareerGuide.com

#### Top Graduate Level Courses after 12th for Arts Students



| List of Careers/Jobs                 | Any Subject | Physics | Chemistry | Maths | Biology | Commerce | Economics | History | <b>Political Science</b> | Geography |
|--------------------------------------|-------------|---------|-----------|-------|---------|----------|-----------|---------|--------------------------|-----------|
| Accessories Designer                 | ✓           |         |           |       |         |          |           |         |                          |           |
| Account