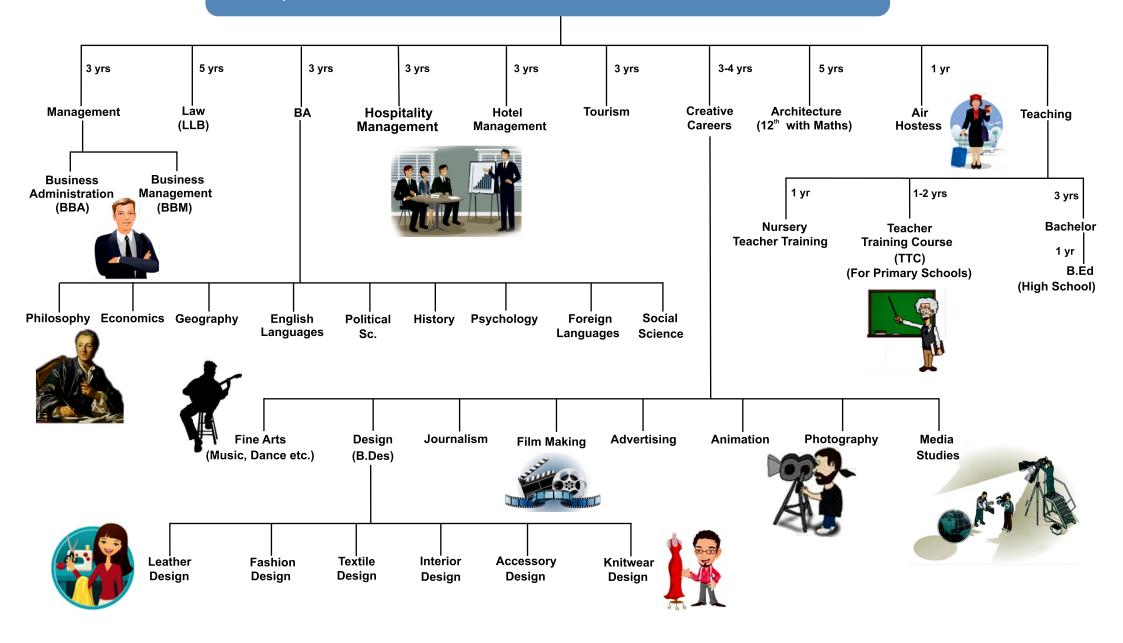

# CareerGuide.com Top Graduate Level Courses after 12th for Commerce Students

CareerGuide.com