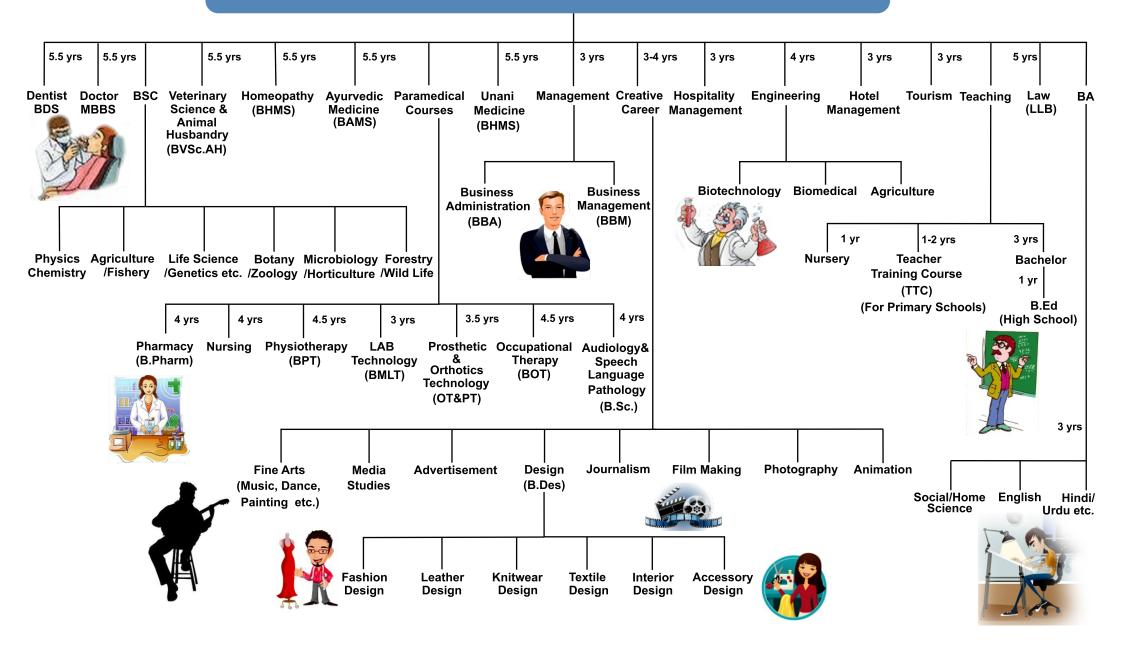

Explore Vour Career Options

# A Self Career Counseling Guide

Log on to www.CareerGuide.com

#### Top Graduate Level Courses after 12th for PCMB Students



#### Top Graduate Level Courses after 12th for PCM Students



#### Top Graduate Level Courses after 12th for PCB Students



# CareerGuide.com Top Graduate Level Courses after 12th for Commerce Students



CareerGuide.com

#### Top Graduate Level Courses after 12th for Arts Students



| List of Careers/Jobs                 | Any Subject | Physics | Chemistry | Maths | Biology | Commerce | Economics | History | <b>Political Science</b> | Geography |
|--------------------------------------|-------------|---------|-----------|-------|---------|----------|-----------|---------|--------------------------|-----------|
| Accessories Designer                 | ✓           |         |           |       |         |          |           |         |                          |           |
| Accounts & Auditing Service          | <b>√</b>    |         |           |       |         |          |           |         |